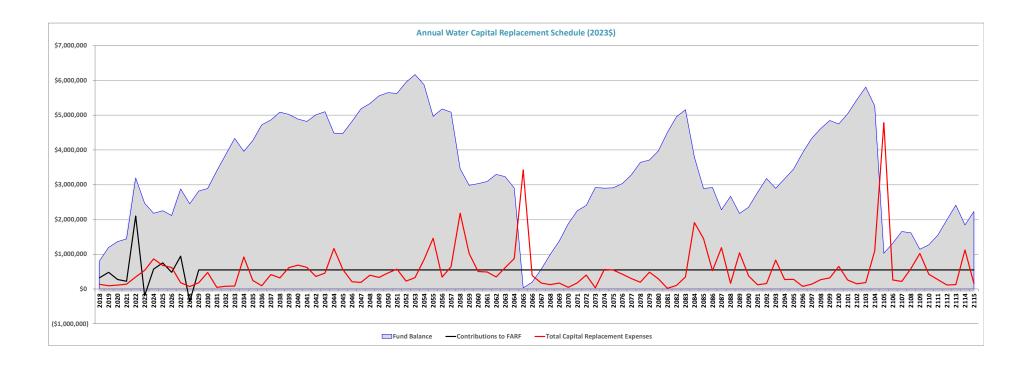

| 1,428,868   | \$3,155,827 |
| Fixed Asset Replacement Fund                | 513,128   | 890,617   | 702,103           | 617,510            | 181,375   | 66,795      | \$2,971,528 |
| New SRF Loans                               | 0         | 0         | 0                 | 0                  | 0         | 0           | \$0         |
| New Revenue Bonds                           | 0         | 0         | 0                 | 0                  | 0         | 0           | \$0<br>     |
| Total Outside Funding Sources               | \$597,605 | \$965,617 | \$1,403,569       | \$1,483,527        | \$181,375 | \$1,495,663 | \$6,692,222 |
| Rate Funded Capital (CRP)                   | \$300,000 | \$400,000 | \$500,000         | \$500,000          | \$550,000 | \$550,000   | \$2,594,971 |



|              |                        | Expected |          |         | Projected |         |         |
|--------------|------------------------|----------|----------|---------|-----------|---------|---------|
|              |                        | FY 2023  | FY 2024  | FY 2025 | FY 2026   | FY 2027 | FY 2028 |
| Revenues     |                        |          |          |         |           |         |         |
|              | Customer Growth        | Budgeted | Budgeted | 0.8%    | 0.8%      | 0.8%    | 0.8%    |
|              | Property Tax Revenues  | Budgeted | Budgeted | 1.5%    | 1.5%      | 1.5%    | 1.5%    |
|              | Miscellaneous Revenues | Budgeted | Budgeted | 1.0%    | 1.0%      | 1.0%    | 1.0%    |
| Expenses     |                        |          |