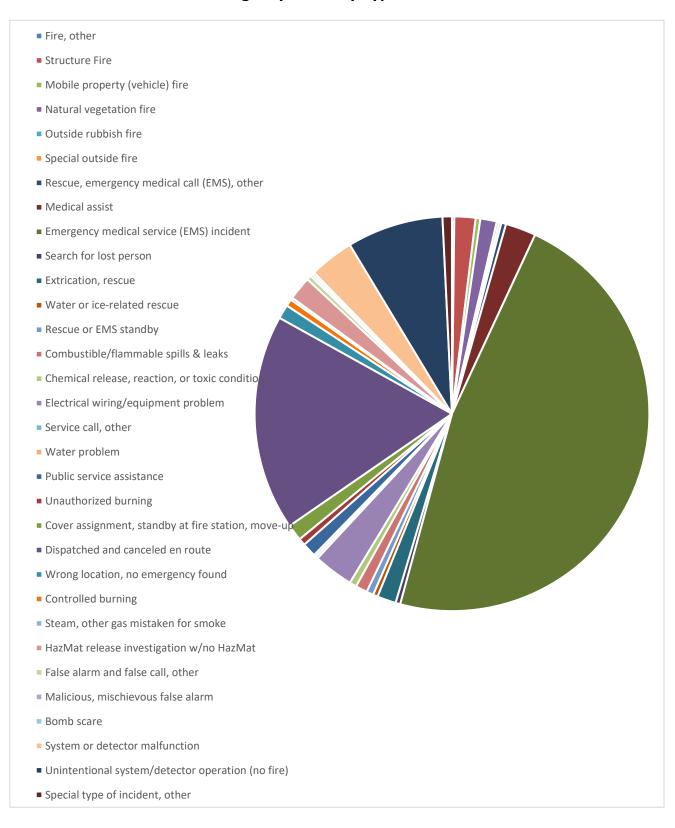

| 1   |     |     |     |     |     |     |     |     |     |     |     | 1     |
| System or detector malfunction                     | 1   |     |     | 1   | 3   | 1   | 1   |     | 5   |     | 1   | 2   | 15    |
| Unintentional system/detector operation (no fire)  | 6   | 3   | 2   | 4   | 4   | 5   | 5   | 2   | 2   | 5   | 5   | 6   | 49    |
| Special type of incident, other                    |     |     |     |     |     | 2   |     |     | 1   |     |     |     | 3     |
| Citizen complaint                                  |     |     |     |     |     | 1   |     |     |     |     |     |     | 1     |
| Total                                              | 90  | 82  | 71  | 41  | 27  | 42  | 46  | 30  | 30  | 25  | 30  | 72  | 585   |

# Emergency Calls by Type - 2022



# Emergency Calls by Month – 2022



# Emergency Calls by Day of Week - 2022



# Historic Call Volume 1983 – 2022



# Fire Department Staff - 2022

| Name                                  | Years of Service |  |
|---------------------------------------|------------------|--|
| Chief Allen Riley                     | 29               |  |
| Captain Chris DeDeo                   | 27               |  |
| Captain Brad Chisholm                 | 25               |  |
| Firefighter-Paramedic Travis Smith    | 22               |  |
| Firefighter-Paramedic John Rogers     | 19               |  |
| Firefighter-Paramedic Kurt Gooding    | 19               |  |
| Engineer-Paramedic Hans Walde         | 17               |  |
| Engineer-Paramedic Josh Rytter        | 16               |  |
| Engine