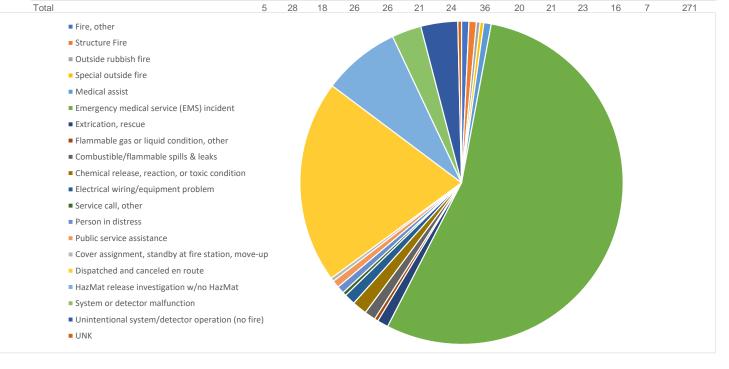

Information Only: Receive update and accept public comment.

- Water
- Fire/EMS
- Sewer
- F-2 First Draft of FY 2023-2024 Budget and Rates.

Information Only: Review item and accept public comment.

F-3 Fire Department Annual Report.

Information Only: Review item and accept public comment.

F-4 Adopt Resolution 2023-02 Acknowledging Receipt of Annual Fire Inspection Services Required by the California Health & Safety Code.

Proposed Action: Review item, accept public comment and Adopt Resolution 2023-02.