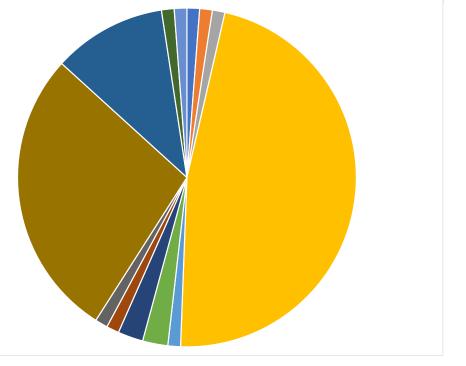

| 4      | 4       | 1       |         | 9     |
| Unintentional system/detector operation (no fire)  |         |        | 1       |         |         | 1     |
| UNK                                                |         | 1      |         |         |         | 1     |
| Total                                              | 16      | 21     | 23      | 16      | 7       | 83    |



- Structure Fire
- Outside rubbish fire
- Emergency medical service (EMS) incident
- Extrication, rescue
- Chemical release, reaction, or toxic condition
- Person in distress
- Public service assistance
- $\blacksquare$  Cover assignment, standby at fire station, move-up
- Dispatched and canceled en route
- HazMat release investigation w/no HazMat
- Unintentional system/detector operation (no fire)
- UNK



Total Record Volume By Incident Type

459%
Fire Percentage of Total Incidents

559%
EMS
Percentage of Total Incidents

1 NCIDENTS
In Selected Time Silice

2 Jan 2 Jan 9 Jan 16 Jan 23 Jan 30 Feb 6 Feb 13 Feb 20 Feb 27 Mar 6 Mar 13 Mar 20

Oct 22 Nov 22 Dec 22

| Counts                                             |        |          |         |         |         |        |         |         |         |        |         |         |         |          |
|----------------------------------------------------|--------|----------|---------|---------|---------|--------|---------|---------|---------|--------|---------|---------|---------|----------|
| Week Ending                                        | 1/1/23 | 3 1/8/23 | 1/15/23 | 1/22/23 | 1/29/23 | 2/5/23 | 2/12/23 | 2/19/23 | 2/26/23 | 3/5/23