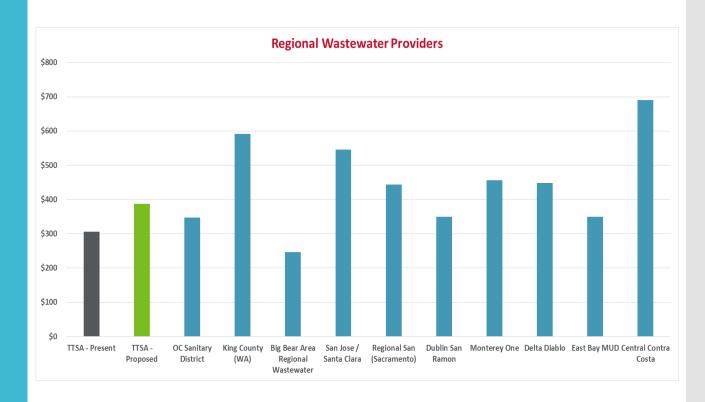

| \$20.00  |
| Annual Customer Bill (1 EDU)  | \$306.00 | \$398.00 | \$472.00 | \$536.00 | \$582.00 | \$602.00 |
| % Change                      |          | 30.0%    | 18.5%    | 13.5%    | 8.5%     | 3.5%     |
| Monthly Customer Bill (1 EDU) | \$25.50  | \$33.17  | \$39.33  | \$44.67  | \$48.50  | \$50.17  |
| <b>Monthly Change</b>         |          | \$7.67   | \$6.17   | \$5.33   | \$3.83   | \$1.67   |
| DSC Ratio                     | 0.00     | 1.09     | 1.59     | 1.50     | 1.62     | 3.17     |

#### Target Reserves:

- Operating Meet 6 Months O&M + UAL in FY 2035
- Capital (Fund 2) 50% of 5-Year Capital over time period
- R&R (Fund 6) 50% of 5-Year R&R Capital met in FY 2039
- Emergency \$4 Million over time period

## Annual Residential Treatment Customer Bill Comparison



#### T-TSA BOARD MEETING SUMMARY

03/15/2023 Regular BOD Meeting

#### 1) The March 15, 2023 Board meeting was held in person:

a) 03/15/23 Meeting Video: TTSA Board Meeting Video 03-13-2023

#### 2) Public Comment (provided during Public Comment or Agenda items).

- a) None
- 3) No Sanitary Sewer Overflows.
- 4) Status Report:
  - a) Compliance Report:
    - All plant waste discharge requirements were met for the month.

#### b) Operations Report:

- Plant performed well through the month.
- Sodium Hypochlorite pilot project for effluent continues to perform well.
- Water Information Management System (WIMS) is currently being utilized by staff and configuration set-up is ongoing.

#### c) <u>Laboratory Report:</u>

- Staff performed necessary laboratory testing.
- Lab staff in the proc