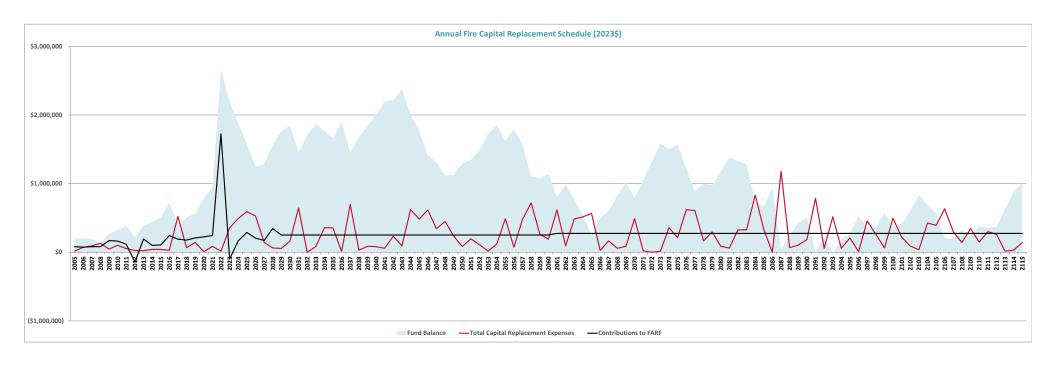

| 0         | <del>ب</del><br>0 | <del>بار</del><br>0 | 0         | 130,000     |
| Fixed Asset Replacement Fund       | 355,250   | 489,617   | 591,044   | 528,567           | 143,685             | 62,222    | 2,170,385   |
| New SRF Loans                      | 0         | 489,017   | 0         | 0                 | 143,083             | 02,222    | 2,170,383   |
| New Revenue Bonds                  | 0         | 0         | 0         | 0                 | 0                   | 0         | 0           |
| Total Outside Funding Sources      | \$435,250 | \$539,617 | \$591,044 | \$528,567         | \$143,685           | \$62,222  | \$2,300,385 |
| Contributions to Capital (CRP)     | \$100,000 | \$150,000 | \$250,000 | \$250,000         | \$250,000           | \$250,000 | \$1,250,000 |



# **PROPOSED RATES**

The proposed maximum water and sewer rates for the District, and the effective dates for the implementation of the rates, are shown in the tables below.

# **Water Rates**

|                                    | FY 2024<br>July 1, 2022 |
|------------------------------------|-------------------------|
| Fixed Charge – \$/Acct or LU/Year  |                         |
| Residential (SFR)                  | \$1,187.14              |
| Condo/Apt./Duplex/2nd Unit (MFR)   | 575.50                  |
| Commercial / Commercial Irrigation |                         |
| 5/8"                               | 975.03                  |
| 3/4"                               | 1,063.98                |
| 1"                                 | 1,187.14                |
| 1 1/2"