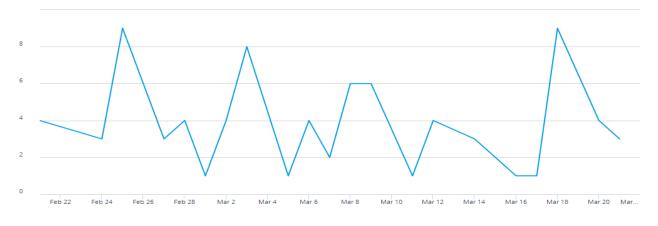

March 13. Scott Halterman assigned to CalOES preposition EMPF in Tulare for a 2-week assignment on March 12.

#### Overtime (OT) & Forced Overtime (FOT) Hours:

Regular OT hours for the period: 212 hours (Feb 21 to March 21, 2023) Forced OT hours for the period: 0 hours (Feb 21 to March 21, 2023)

Days, since last report, dropped to 3 on duty (flex min staffing to 3): 0 days

Year to date OT hours: 744 hours Year to date FOT hours: 106 hours

#### **Emergency Calls:**

Please see attached pages.

Total calls for the period: 83 (January 25 to March 21, 2023)

Jan 1st to March 21, 2022: 234 Calls; January 1 to March 21, 2023: 271 Calls

**ATTACHMENTS**: Total Record Volume by Incident Type Report.

DATE PREPARED: March 22, 2023

Nov '22



47%

83

INCIDENTS

30 DAYS In Selected Time Slice



| 0- | <br> | 4. |  |
|----|------|----|--|

Oct '22

| Counts                                             |         |        |         |         |         |       |
|----------------------------------------------------|---------|--------|---------|---------|---------|-------|
| Week Ending                                        | 2/26/23 | 3/5/23 | 3/12/23 | 3/19/23 | 3/26/23 | Total |
| Fire, other                                        |         | 1      |         |         |         | 1     |
| Structure Fire                                     |         |        |         |         | 1       | 1     |
| Outside rubbish fire                               |         |        | 1       |         |         | 1     |
| Emergency medical service (EMS) incident           | 6       | 11