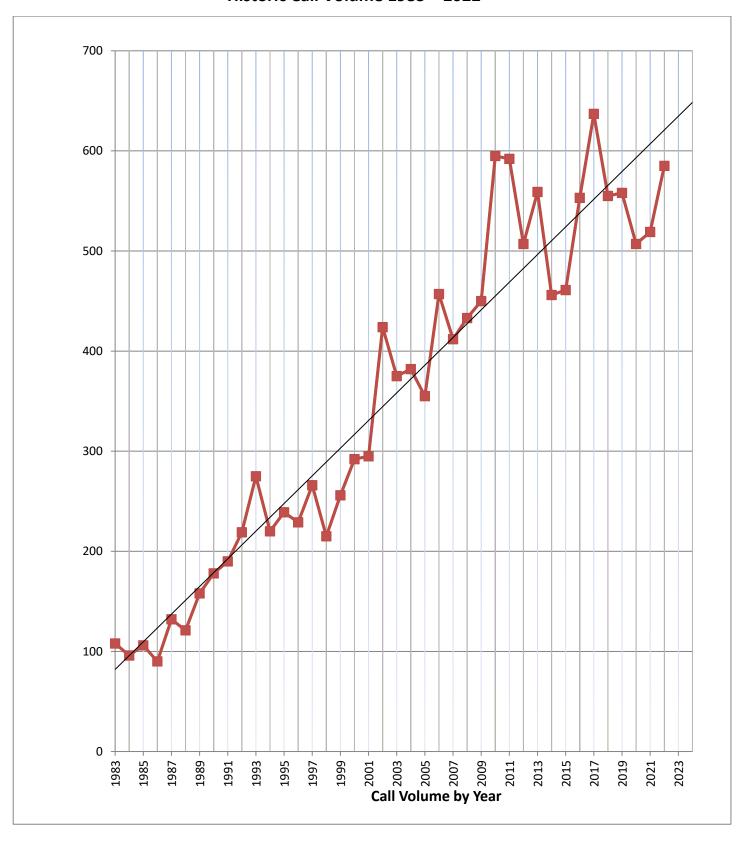

Information Only: Receive update and accept public comment.

- Water
- Fire/EMS
- Sewer
- F-2 First Draft of FY 2023-2024 Budget and Rates.

Information Only: Review item and accept public comment.

F-3 Fire Department Annual Report.

Information Only: Review item and accept public comment.

F-4 Adopt Resolution 2023-02 Acknowledging Receipt of Annual Fire Inspection Services Required by the California Health & Safety Code.

Proposed Action: Review item, accept public comment and Adopt Resolution 2023-02.