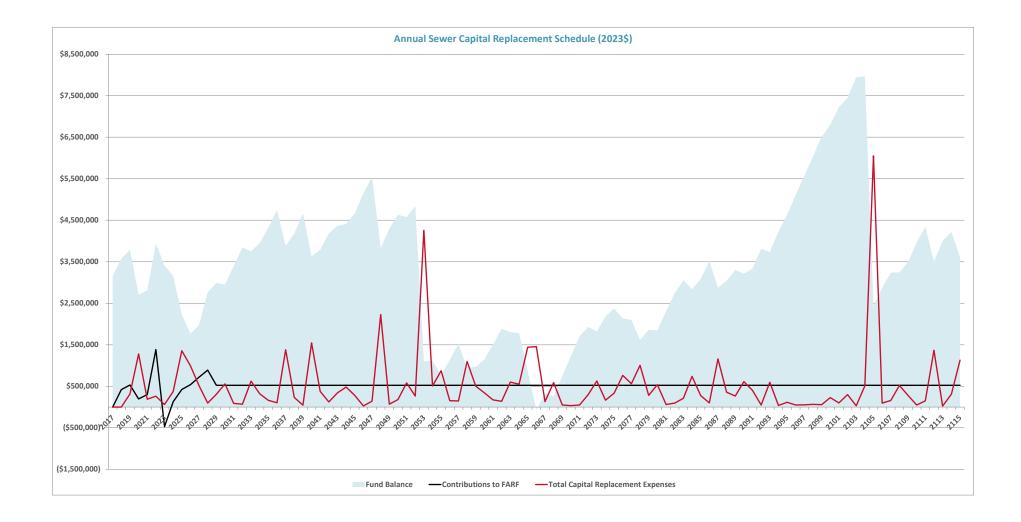

$0         |
| Capital Reserve                      | 0         | 0         | 51,700      | 80,187      | 0         | 0         | 131,887     |
| Fixed Asset Replacement Fund         | 41,042    | 396,617   | 1,382,308   | 994,321     | 512,758   | 97,875    | 3,424,921   |
| New SRF Loans                        | 0         | 0         | 0           | 0           | 0         | 0         | 0           |
| New Revenue Bonds                    | 0         | 0         | 0           | 0           | 0         | 0         | 0           |
| Total Outside Funding Sources        | \$41,042  | \$396,617 | \$1,434,008 | \$1,074,508 | \$512,758 | \$97,875  | \$3,556,807 |
| Rate Funded Capital (CRP)            | \$300,000 | \$100,000 | \$400,000   | \$400,000   | \$500,000 | \$500,000 | \$2,200,000 |



# Olympic Valley Fire Department Fire Department Budget Escalation Factors

|              |                        | Expected |          | Projected |         |         |         |  |
|--------------|------------------------|----------|----------|-----------|---------|---------|---------|--|
|              |                        | FY 2023  | FY 2024  | FY 2025   | FY 2026 | FY 2027 | FY 2028 |  |
| Revenues     |                        |          |          |           |         |         |         |  |
|              | Flat                   | Actual   | Budgeted | 0.0%      | 0.0%    | 0.0%    | 0.0%    |  |
|              | Property Tax Revenues  | Actual   | Budgeted | 1.5%      | 1.5%    | 1.5%    | 1.5%    |  |
|              | Miscellaneous Revenues | Actual   | Budgeted | 1.0%