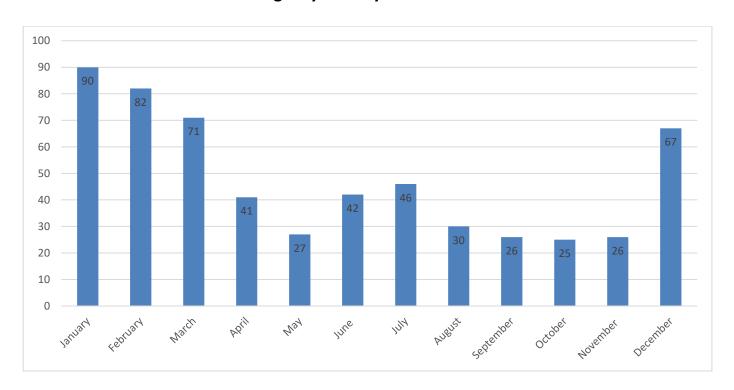

Information Only: Receive update and accept public comment.

- Water
- Fire/EMS
- Sewer
- F-2 First Draft of FY 2023-2024 Budget and Rates.

Information Only: Review item and accept public comment.

F-3 Fire Department Annual Report.

Information Only: Review item and accept public comment.

F-4 Adopt Resolution 2023-02 Acknowledging Receipt of Annual Fire Inspection Services Required by the California Health & Safety Code.

Proposed Action: Review item, accept public comment and Adopt Resolution 2023-02.