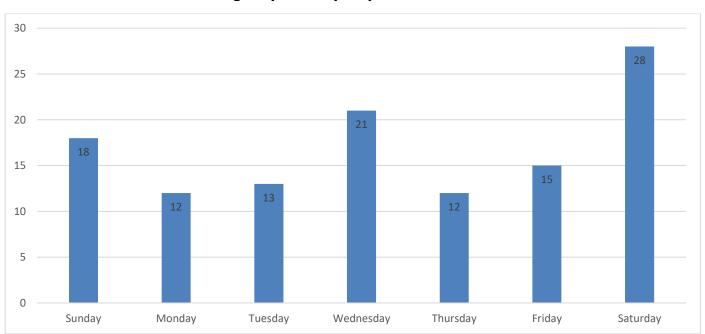

Information Only: Receive update and accept public comment.

- Water
- Fire/EMS
- Sewer
- F-2 First Draft of FY 2023-2024 Budget and Rates.

Information Only: Review item and accept public comment.

F-3 Fire Department Annual Report.

Information Only: Review item and accept public comment.

F-4 Adopt Resolution 2023-02 Acknowledging Receipt of Annual Fire Inspection Services Required by the California Health & Safety Code.

Proposed Action: Review item, accept public comment and Adopt Resolution 2023-02.