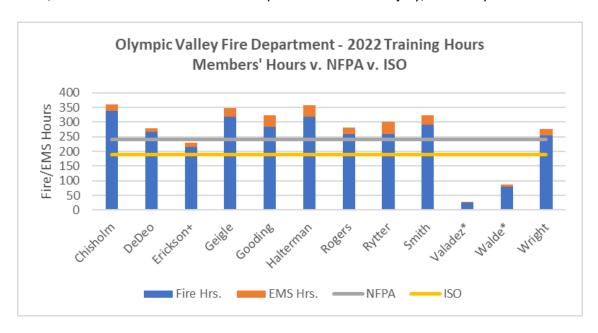

Information Only: Receive update and accept public comment.

- Water
- Fire/EMS
- Sewer
- F-2 First Draft of FY 2023-2024 Budget and Rates.

Information Only: Review item and accept public comment.

F-3 Fire Department Annual Report.

Information Only: Review item and accept public comment.

F-4 Adopt Resolution 2023-02 Acknowledging Receipt of Annual Fire Inspection Services Required by the California Health & Safety Code.

Proposed Action: Review item, accept public comment and Adopt Resolution 2023-02.